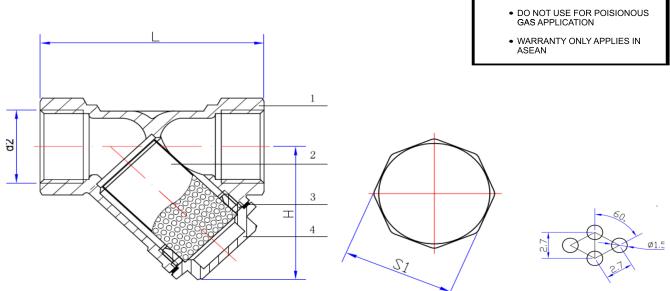

## Fig: CY16B (BSPT) CY16N (NPT)

**PN16 Brass Y-Type Strainer** 

#### MATERIALS

| NO | NAME OF PARTS | QTY | MATERIALS       |  |  |  |
|----|---------------|-----|-----------------|--|--|--|
| 1  | BODY          | 1   | BRASS           |  |  |  |
| 2  | SCREEN        | 1   | STAINLESS STEEL |  |  |  |
| 3  | GASKET        | 1   | PTFE            |  |  |  |
| 4  | CAP           | 1   | BRASS           |  |  |  |

| SIZE | d2          | DIMENSIONS (mm) |     |      |
|------|-------------|-----------------|-----|------|
| DN   | BSPT or NPT | Н               | L   | S1   |
| 15   | 1/2         | 41              | 56  | 26   |
| 20   | 3/4         | 48              | 69  | 32   |
| 25   | 1           | 58              | 82  | 38.5 |
| 32   | 1.1/4       | 66              | 90  | 47.5 |
| 40   | 1.1/2       | 74              | 101 | 54   |
| 50   | 2           | 92              | 123 | 66   |