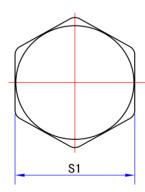

| SIZE | d2          | DIMENSIONS (mm) |      |      |      |  |
|------|-------------|-----------------|------|------|------|--|
| DN   | BSPT or NPT | Н               | L    | D    | S1   |  |
| 15   | 1/2         | 34              | 52.5 | 13   | 26   |  |
| 20   | 3/4         | 37              | 60.5 | 18.5 | 31.5 |  |
| 25   | 1           | 42              | 72   | 23.5 | 38.5 |  |
| 32   | 1.1/4       | 50              | 82   | 30.5 | 49   |  |
| 40   | 1.1/2       | 58              | 95   | 36   | 54   |  |
| 50   | 2           | 68              | 107  | 45   | 66.5 |  |