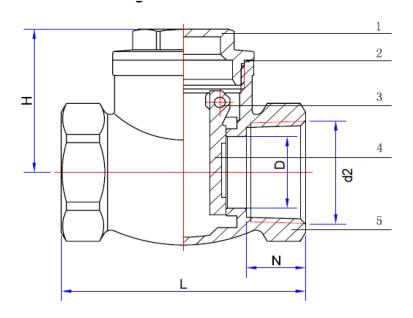

# Fig: CC16B (BSPT) CC16N (NPT)

### **MATERIALS**

| NO | NAME OF PARTS | QTY | MATERIALS       |
|----|---------------|-----|-----------------|
| 1  | CAP           | 1   | BRASS           |
| 2  | GASKET        | 1   | PTFE            |
| 3  | HINGE PIN     | 1   | STAINLESS STEEL |
| 4  | DISC          | 1   | NBR             |
| 5  | BODY          | 1   | BRASS           |

| SIZE | d2          | DIMENSIONS (mm) |      |      |      |  |
|------|-------------|-----------------|------|------|------|--|
| DN   | BSPT or NPT | Н               | L    | D    | S1   |  |
| 15   | 1/2         | 34              | 52.5 | 13   | 26   |  |
| 20   | 3/4         | 37              | 60.5 | 18.5 | 31.5 |  |
| 25   | 1           | 42              | 72   | 23.5 | 38.5 |  |
| 32   | 1.1/4       | 50              | 82   | 30.5 | 49   |  |
| 40   | 1.1/2       | 58              | 95   | 36   | 54   |  |
| 50   | 2           | 68              | 107  | 45   | 66.5 |  |